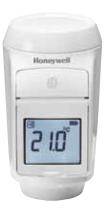

#### Radiator Controller

Used to control the radiators they act as both sensors and controllers for your zones. Using two way wireless communication they are constantly learning about your home and in-touch with the main controller.