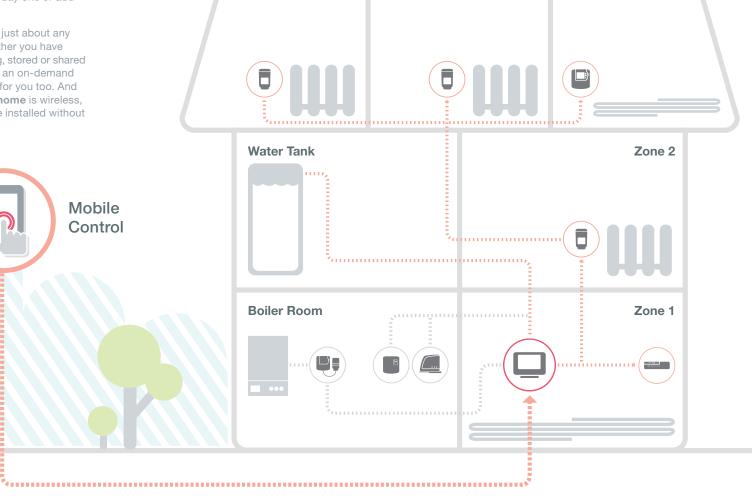

### Smart zoning for any heating system.

evohome means you're always in charge of your home heating system - wherever you are.

At its heart is the evohome controller, your simple to use control panel that lets you set the temperature in every room in your home - from anywhere in your home.

evohome works around your home, allowing you to add as many radiators or zones as you prefer.

4

Its modular design means you can easily and quickly smart zone your entire home from day one or add zoning later on.

Plus it will also fit just about any property, so whether you have underfloor heating, stored or shared hot water or even an on-demand boiler it will work for you too. And because the evohome is wireless, everything can be installed without any renovation.

#### **Central Controller**

The smart hub of your heating system, it allows you to schedule, zone and personalise your warmth and hot water with its full-colour touch screen and simple menu.

#### Radiator Controller

Used to control the radiators they act as both sensors and controllers for your zones. Using two way wireless communication they are constantly learning about your home and in-touch with the main controller.

#### Gateway

Connects your **evohome** to a smartphone or tablet device using Honeywell's Total Comfort Connect app, giving you control over heating from wherever you are.