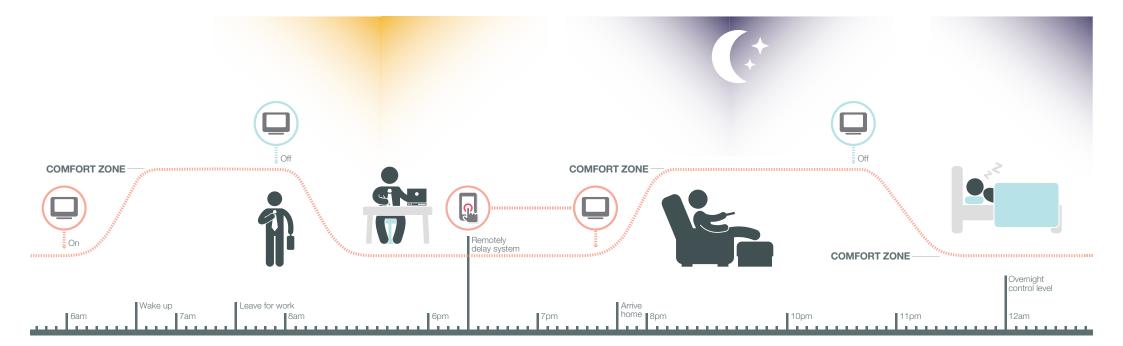

# Optimise your home for your comfort.

It's not just about switching your heating on and off. It's about setting the temperature for different times of the day, for every zone, for the whole week. **evohome** lets you create your own heating schedule that reflects your lifestyle, and the way you use your home, precisely.

With our range of smart controllers you get to see and control exactly what temperature you want, from any part of your home.

**evohome** learns exactly how long your property takes to heat up, activating exactly when it needs to for your heating and hot water to be at the perfect temperature – just at the right time.

After a long day at work, **evohome** allows you to remotely control your heating so it's at the perfect temperature just in time for you getting home.

At night, **evohome** thinks ahead too. If you tell it exactly when you're planning on sleeping it will learn the optimal time when to turn the heating off, meaning you can sleep at the perfect temperature knowing you are saving money – everyday.