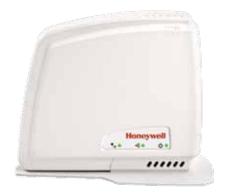

#### Gateway

Connects your **evohome** to a smartphone or tablet device using Honeywell's Total Comfort Connect app, giving you control over heating from wherever you are.