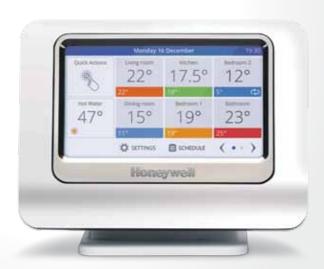

#### **Central Controller**

The smart hub of your heating system, it allows you to schedule, zone and personalise your warmth and hot water with its full-colour touch screen and simple menu.