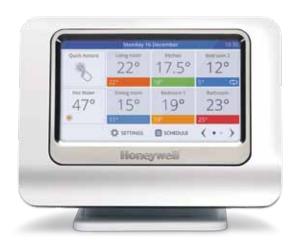

#### **Central Controller**

The smart hub of your heating system, it allows you to schedule, zone and personalise your warmth and hot water with its full-colour touch screen and simple menu.