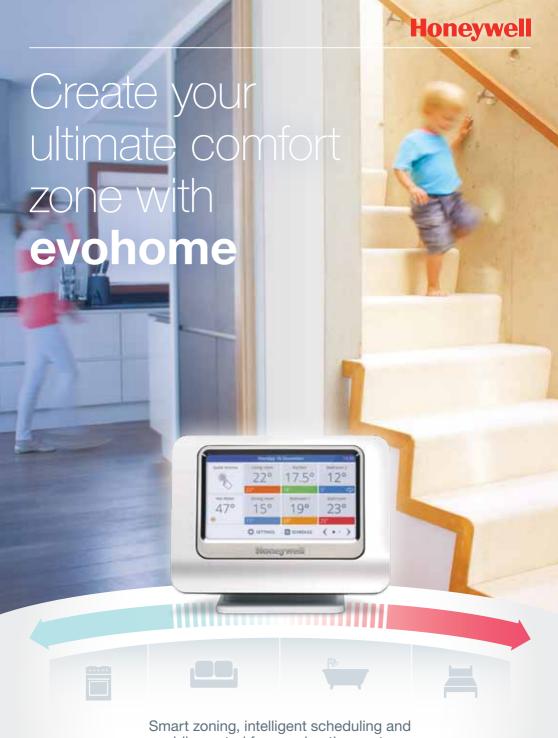

evohome The smart heat zoning system

# Optimise your home for your comfort.

It's not just about switching your heating on and off. It's about setting the temperature for different times of the day, for every zone, for the whole week. **evohome** lets you create your own heating schedule that reflects your lifestyle, and the way you use your home, precisely.

With our range of smart controllers you get to see and control exactly what temperature you want, from any part of your home.

**evohome** learns exactly how long your property takes to heat up, activating exactly when it needs to for your heating and hot water to be at the perfect temperature – just at the right time.