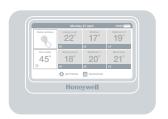

#### **Central Controller**

The smart hub of your heating system, it allows you to schedule, zone and personalise your warmth and hot water with its full-colour touch screen and simple menu.