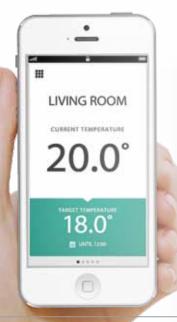

Mobile

Control

Zone 4

Zone 5

In the old days you had to get home to switch on your heating. The evohome mobile app makes that a thing of the past.

Running late, or coming home ahead of schedule? With **evohome** you can turn your heating on or off, up or down, from your smartphone app.

#### Gateway

Connects your **evohome** to a smartphone or tablet device using Honeywell's Total Comfort Connect app, giving you control over heating from wherever you are.